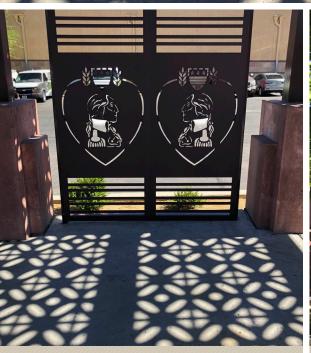

## **SOLUTION**

Parasoleil incorporated the symbolism and unique history of the MOPH in and around the plaza with the design of the shade and railing structures. Special permission was granted by the US Military for use of the Purple Heart logo, which was laser cut into the screen panels.

# PURPLE HEART SCREEN PANEL The US Military gave Southwick and Parasoleil permission to use the Purple Heart logo.