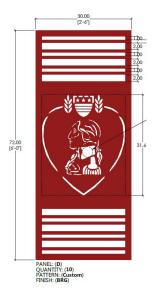

# PURPLE HEART SCREEN PANEL The US Military gave Southwick and Parasoleil permission to use the Purple Heart logo.

## **SOLUTION**

Parasoleil incorporated the symbolism and unique history of the MOPH in and around the plaza with the design of the shade and railing structures. Special permission was granted by the US Military for use of the Purple Heart logo, which was laser cut into the screen panels.

## MATERIAL

1/4" aluminum

## **PATTERN**

Continental Flower©, custom, Geode©

#### **FINISH**

Burgundy™, Antique Gold™

parasoleil.com 303.589.4524 Email us at hello@parasoleil.com