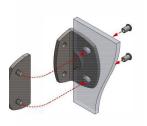

#### **INSET BRACKET (PBI)**

These brackets hold the railing panels in place with an expressed hardware design aesthetic.

All Parasoleil finishes are warrantied for 10 years and all projects are backed by the Parasoleil brand. Patterns and hardware are protected under copyright and patent law, respectively.