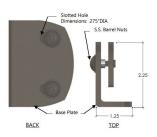

#### **INSET BRACKET (PBI)**

These brackets hold the railing panels in place with an expressed hardware design aesthetic.

All Parasoleil finishes are warrantied for 10 years and all projects are backed by the Parasoleil brand. Patterns and hardware are protected under copyright and patent law, respectively.