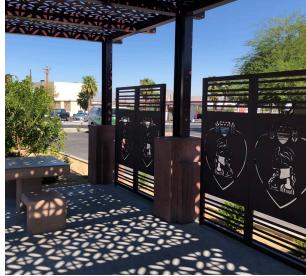

## **SOLUTION**

Parasoleil incorporated the symbolism and unique history of the MOPH in and around the plaza with the design of the shade and railing structures. Special permission was granted by the US Military for use of the Purple Heart logo, which was laser cut into the screen panels.

# PURPLE HEART SCREEN PANEL The US Military gave Southwick and Parasoleil permission to use the Purple Heart logo.