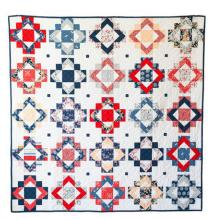

## **PATTERN SELECTION**

The specifying team was originally drawn to Parasoleil's Kenyan pattern, but given the nature of the project and the connection to the US military, Parasoleil recommended a similarly structured pattern inspired by the historic US quilting industry.