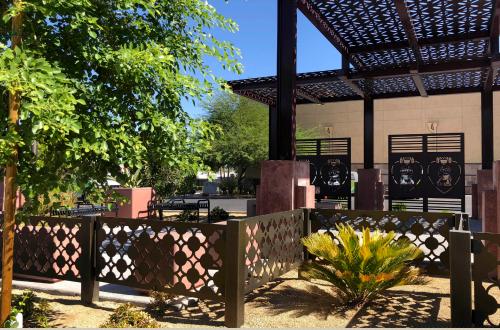

## **SITUATION**

In a private/public partnership with the Military Order of the Purple Heart, the City of Henderson underwent a downtown redevelopment project of the area known as "The Water Street District." Within this redevelopment, project stakeholders were in search of a long-lasting public space that memorialized those who have earned the Purple Heart Medal.

## **SOLUTION**

Parasoleil incorporated the symbolism and unique history of the MOPH in and around the plaza with the design of the shade and railing structures. Special permission was granted by the US Military for use of the Purple Heart logo, which was laser cut into the screen panels.

## **PATTERN SELECTION**

The specifying team was originally drawn to Parasoleil's Kenyan pattern, but given the nature of the project and the connection to the US military, Parasoleil recommended a similarly structured pattern inspired by the historic US quilting industry.